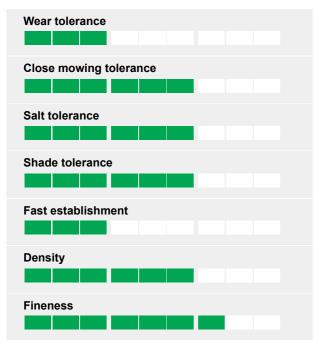

## **Ratings**

| Sowing rate:   |  |
|----------------|--|
| Overseeding:   |  |
| Mowing height: |  |

An economical, fine textured mixture, containing both chewings and slender creeping red fescue reduces maintenance, suitable for landscaping and lawns.